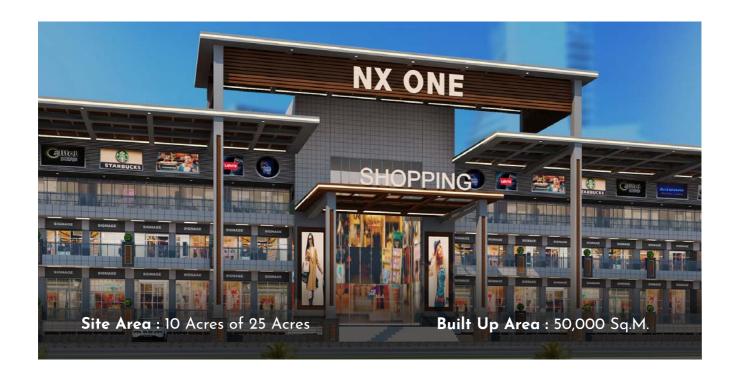

#### NX-ONE MALL

The project comprises high-street retail shops, of varying sizes, along with Anchor Stores, Hyper Marts, a Six Screen Multiplex, and an Alfresco Dining Restaurant Boulevard.

#### SCOPE OF SERVICES:

Architecture, Structure Design, MEP Services Design, Landscape Design, Interior Design