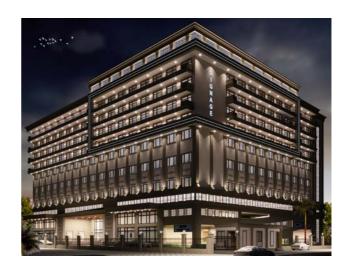

### NOVOTEL INDORE

A 4.2 acres site at Indore designed with 2,26,000 sqft boasting 120 keys, 30,000 sqft of banquet spaces, a state-of-the-art club, and multiple restaurants are being developed for Accor Hotels.

#### SCOPE OF SERVICES:

Architecture, Structure, MEP Services Design, Landscape Design