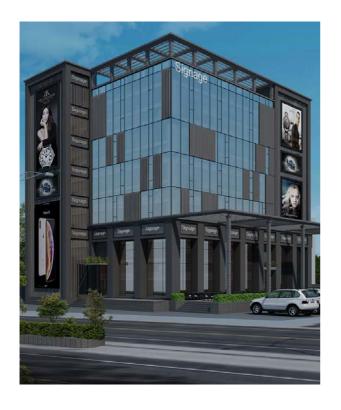

### RAINA TOWERS 51-52

Located at sector 136 Noida, the 11 storey IT Office Tower is being designed as a landmark building in the sector.

#### SCOPE OF SERVICES:

Architecture, Structure Design, MEP Services Design, Landscape Design, Interior Design