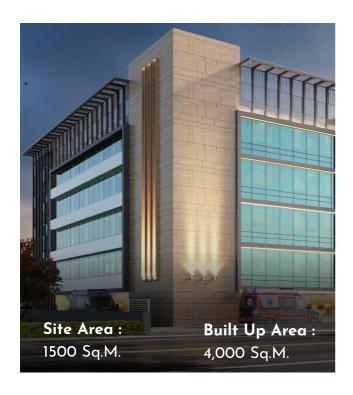

### NOVOTEL INDORE

A 4.2 acres site at Indore designed with 2,26,000 sqft boasting 120 keys, 30,000 sqft of banquet spaces, a state-of-the-art club, and multiple restaurants are being developed for Accor Hotels.