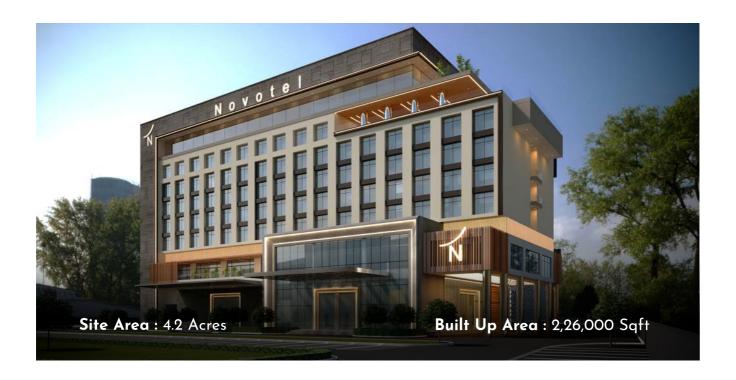

### NOVOTEL INDORE

A 4.2 acres site at Indore designed with 2,26,000 sqft boasting 120 keys, 30,000 sqft of banquet spaces, a state-of-the-art club, and multiple restaurants are being developed for Accor Hotels.