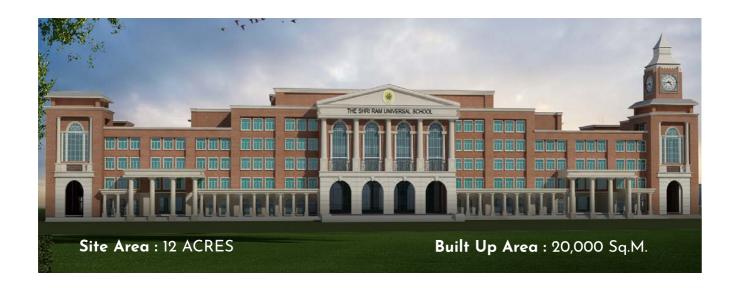

# SHRI RAM UNIVERSAL SCHOOL

The campus consists of multiple blocks comprising the main campus building, sports block, auditorium, canteen black, etc.

#### SCOPE OF SERVICES:

Architecture, Structure Design, MEP Services Design, Landscape Design, Interior Design