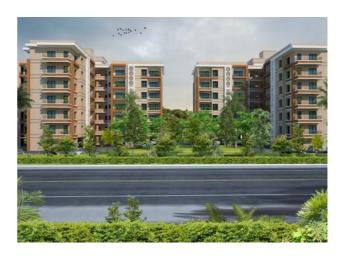

#### ANANT RAJ ESTATE

Located at sector 63-A Gurugram, The Plotted Development Project consists of 850 residential plots, 5 acres of prime commercial plots, plots for educational facilities such as a high school, two primary schools and two nursery schools, two nursing homes, a plot for more extensive medical facilities, a 2 acres sector-level clubhouse, along with allied sector level utilities

#### SCOPE OF SERVICES:

Master Planning, Architecture, MEP Services Design, Landscape Design