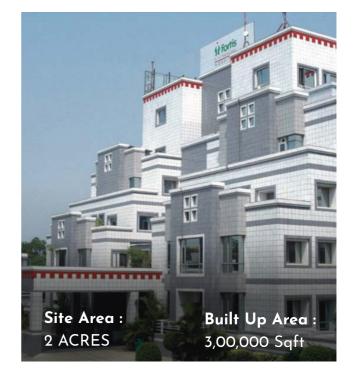

### FORTIS VASANT KUNJ

A 2 acres site designed as Flt Lt Rajan Dhal Hospital, now operated by Fortis Healthcare, boasts 3,00,000 sqft of built-up space and is run as a multi-specialty hospital.