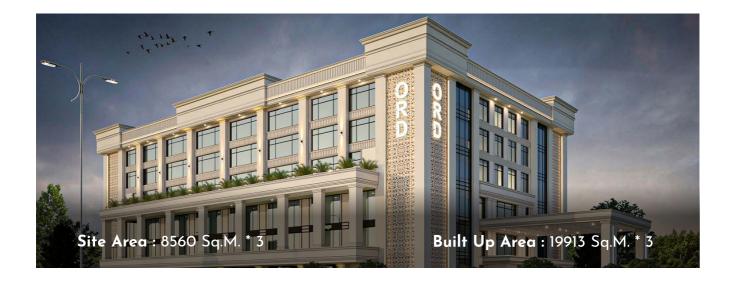

#### ORD

ORD Hotel and Banqueting, set in sector 131 Noida, is spread over three adjoining plots. The project comprises multi-functional buildings with high-street retail, banqueting facilities, and 150 guest rooms.

#### SCOPE OF SERVICES:

Architecture, MEP Services Design, Landscape Design