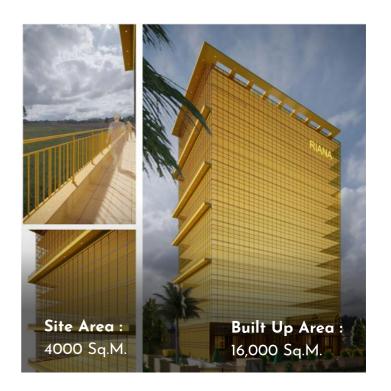

### RAINA TOWERS 51-52

Located at sector 136 Noida, the 11 storey IT Office Tower is being designed as a landmark building in the sector.

#### SCOPE OF SERVICES:

Architecture, Structure Design, MEP Services Design, Landscape Design, Interior Design