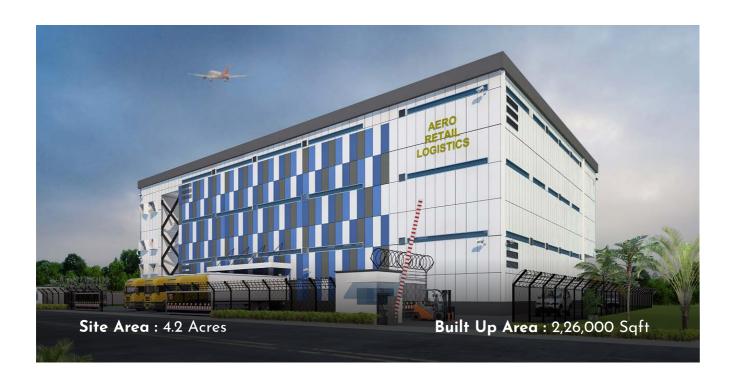

### NOVOTEL INDORE

A 4.2 acres site at Indore designed with 2,26,000 sqft boasting 120 keys, 30,000 sqft of banquet spaces, a state-of-the-art club, and multiple restaurants are being developed for Accor Hotels.