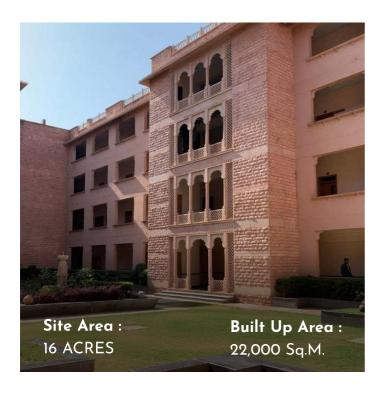

### FDDI, JODHPUR

Located at Jodhpur, the 16 acres campus comprises an admin and workshop building, an auditorium, a workshop block, and student and faculty accommodation.

#### SCOPE OF SERVICES:

Architecture, Structure Design, MEP Services Design, Landscape Design, Interior Design

CATEGORIES